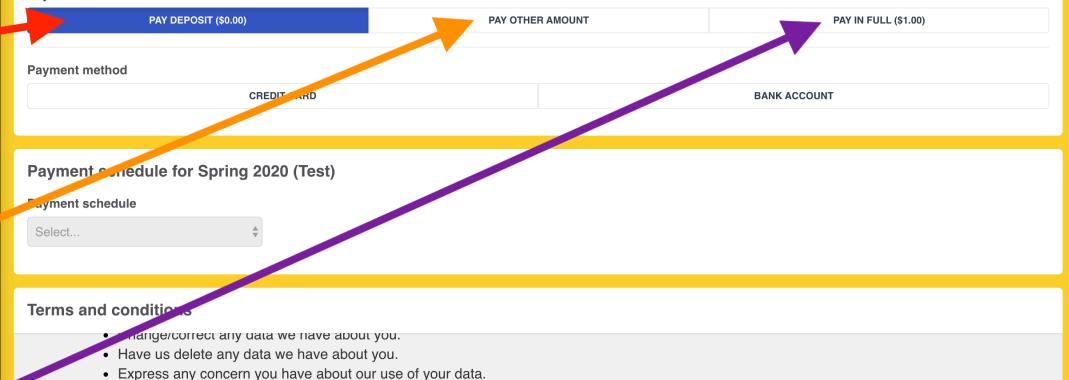

### Here you will see the list of clubs you have selected for enrollment.

|                                                                                                                                                                  |                                        |                      | Amount            |
|------------------------------------------------------------------------------------------------------------------------------------------------------------------|----------------------------------------|----------------------|-------------------|
| Test The total amount due                                                                                                                                        | for the semester will be displayed her | re                   | \$1.00            |
|                                                                                                                                                                  |                                        | Subtotal             | \$1.00            |
|                                                                                                                                                                  | Scroll down                            | Total                | \$1.00            |
| If there are clubs you would like to remove,<br>go back to the options page before your final submissio<br>and select "Remove Option" to remove the unwanted clu |                                        |                      | Deposit<br>\$0.00 |
| Payment amount<br>PAY DEPOSIT (\$0.00)                                                                                                                           | PAY OTHER AMOUNT                       | PAY IN FULL (\$1.00) |                   |

To continue with no Payment select "Pay Deposit"

To make a partial payment, Select "Pay Other Amount"

To make a full payment, Select "Pay In Full"