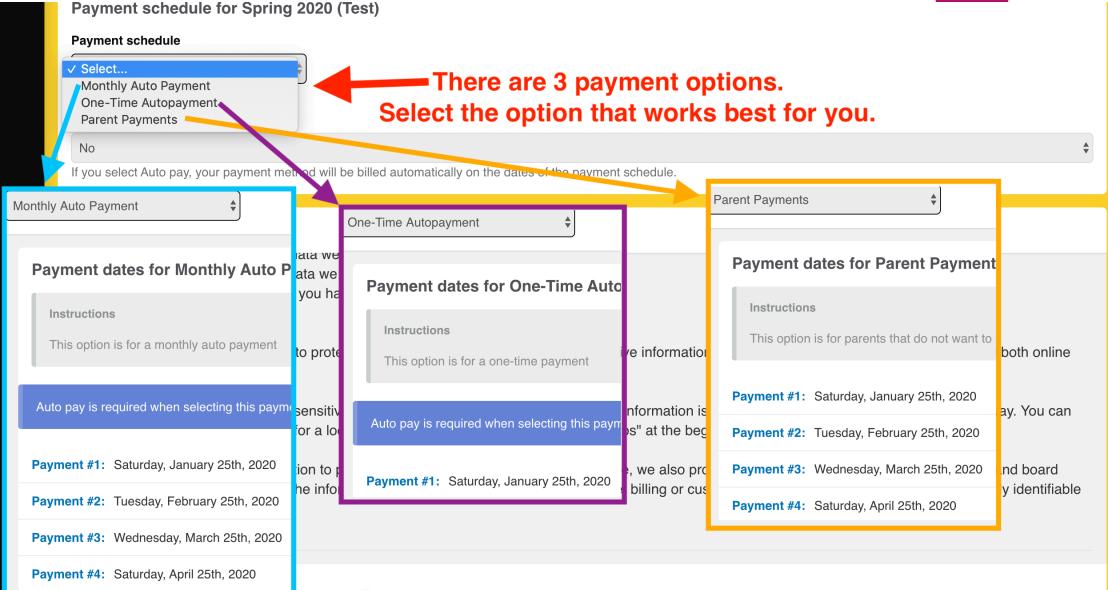

#### Auto pay?

#### No

If you select Auto pay, your payment method will be billed automatically on the dates of the payment schedule.