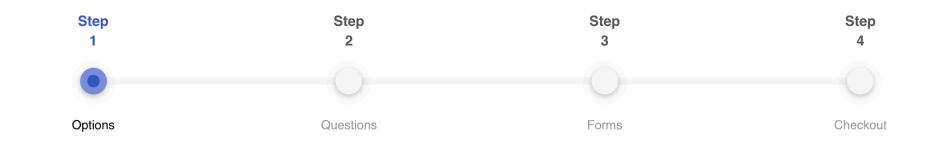

# Enrollment Options for Kala test

### Enrollment Questions for Kala test

### Enrollment forms for Kala test