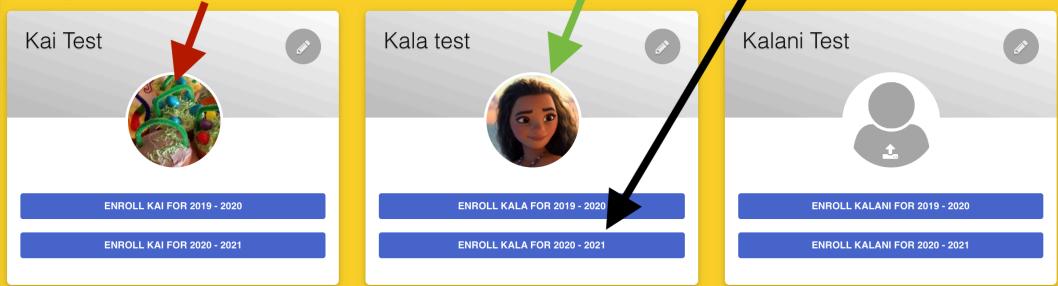

# Directions for enrollment are located here.

- To enroll, select the Enrollment tab.
- Look at your students picture, click on the space to upload a photo of your student.
- Look next to your students name and select the 2019-2020 enrollment.
- Select your desired clubs.
- Fill out the required forms.
- Add Authorized Pickup (Only parents and authorized personnel on this list will be able to pick up your student). Previous authorized pickups must be reauthorized by selecting them in your list and selecting authorize for 2020.
- Select payment details and payment schedule (To make monthly payments, under payment details select other and type in \$0.00, then select the monthly payment schedule).
- Complete your registriation.
- To remove clubs after registration, please contact administrator.

### Spring Enrollment!

- To enroll, select the Enrollment tab.
- Look at your students picture, click on the space to upload a photo of your student.
- Look next to your students name and select the 2019-2020 enrollment.
- Select your desired clubs.
- Fill out the required forms.
- Add Authorized Pickup (Only parents and authorized personnel on this list will be able to pick up your student). Previous authorized pickups must be reauthorized by selecting them in your list and selecting authorize for 2020.
- Select payment details and payment schedule (To make monthly payments, under payment details select other and type in \$0.00, then select the monthly payment schedule).
- Complete your registriation.
- To remove clubs after registration, please contact administrator.

# Not a photo of my student,

See green arrow for correct choice Is a photo of my student