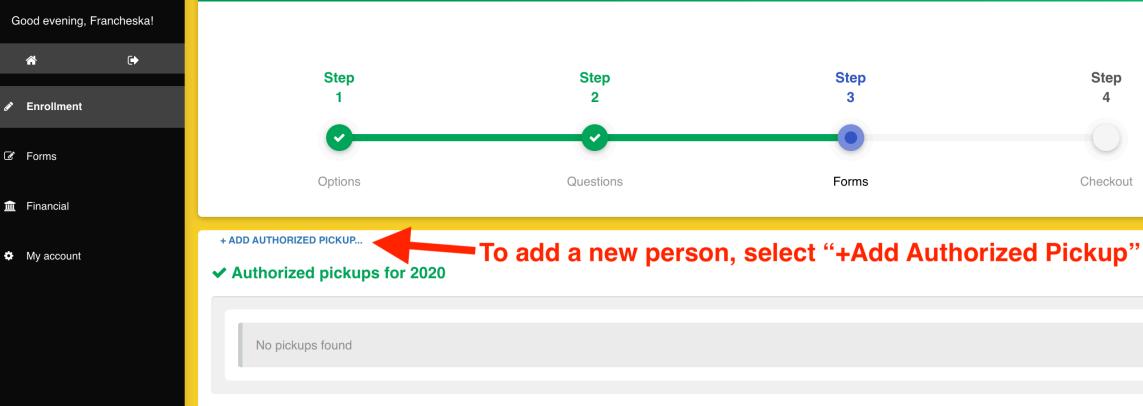

# To re-authorize a previous person, please select "Edit" under he persons name"

Step

3

Forms

Step

Δ

Checkout

Authorized pickup information for MJ Novotney

1

Image: Forms

**m** Financial

All authorized pickups will be shown here. Add anyone that you think may pick up your student during the semester.

Step

Forms

Students will only be released to persons on your authorized pick up list.