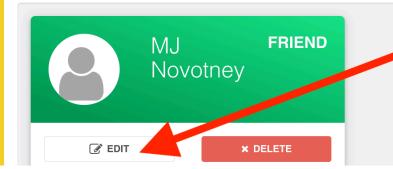

# To re-authorize a previous person, please select "Edit" under he persons name"

Step

3

Forms

Step

Δ

Checkout

Authorized pickup information for MJ Novotney

# For new people, fill out every field with an \*asterisk\*

| Last name *                          |
|--------------------------------------|
| Novotney                             |
| Gender                               |
| Female                               |
| E-mail address                       |
|                                      |
| Work phone                           |
|                                      |
| For previous people,<br>select "Yes" |
| to authorize them for 20202          |
| Authorized for 2020?                 |
| Yes                                  |
| necessary fields,<br>horized Pickup" |
|                                      |