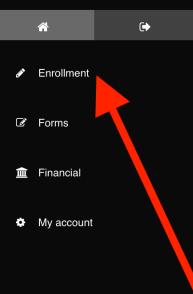

# Directions for enrollment are located here.

- To enroll, select the Enrollment tab.
- Look at your students picture, click on the space to upload a photo of your student.
- Look next to your students name and select the 2019-2020 enrollment.
- Select your desired clubs.
- Fill out the required forms.
- Add Authorized Pickup (Only parents and authorized personnel on this list will be able to pick up your student). Previous authorized pickups must be reauthorized by selecting them in your list and selecting authorize for 2020.
- Select payment details and payment schedule (To make monthly payments, under payment details select other and type in \$0.00, then select the monthly payment schedule).
- Complete your registriation.
- To remove clubs after registration, please contact administrator.