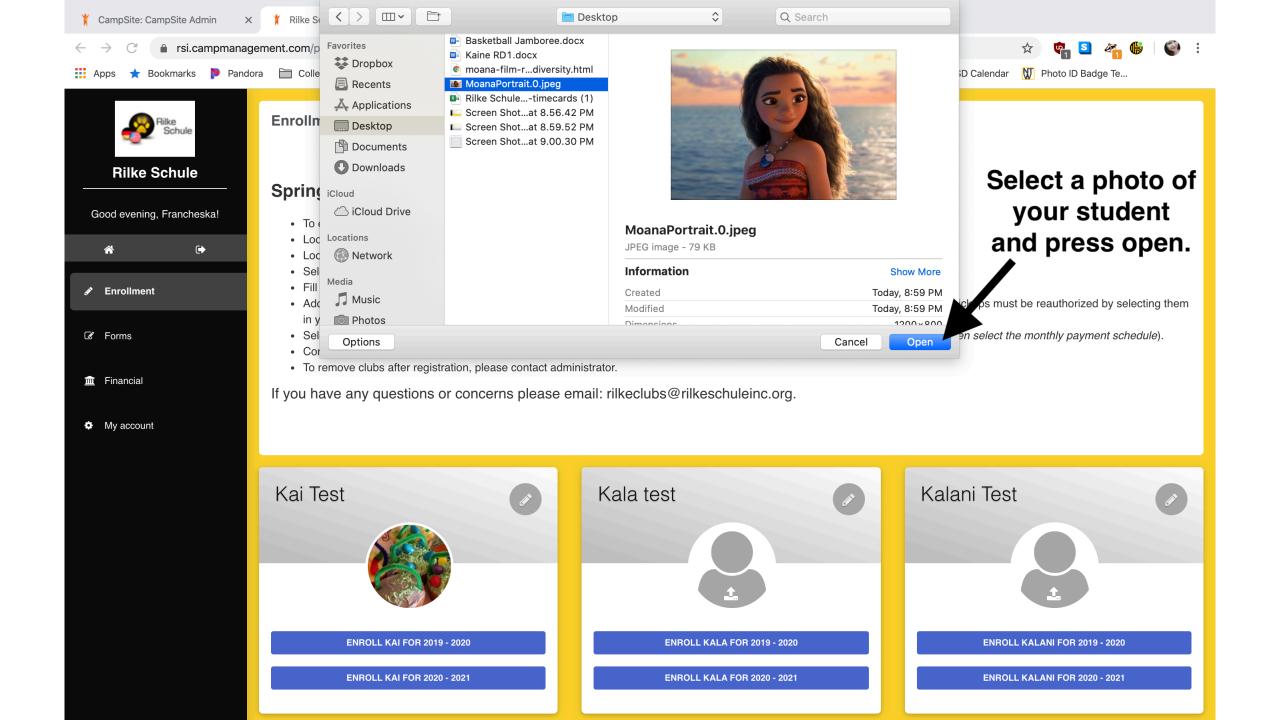

# Next you must upload a picture of your student. Click on this emblem to select a photo from you computer.

Enrollment

Forms

🟛 Financial

My account

|          |                    |        | op                                                                 |
|----------|--------------------|--------|--------------------------------------------------------------------|
| G        | ood evening, Franc | heska! | • To enroll,                                                       |
|          | *                  | •      | <ul><li>Look at ye</li><li>Look next</li></ul>                     |
| <b>J</b> | Enrollment         |        | <ul><li>Select yo</li><li>Fill out the</li><li>Add Authe</li></ul> |
| ľ        | Forms              |        | in your lis <ul> <li>Select pa</li> <li>Complete</li> </ul>        |
| <b>E</b> | Financial          |        | • To remov                                                         |
| ٥        | My account         |        |                                                                    |
|          |                    |        |                                                                    |
|          |                    |        | Kai Test                                                           |
|          |                    |        |                                                                    |

Ensure the photo shows your students face and select "upload image."

Good evening, Francheska!

A 🕩

Enrollment

Forms

🟛 Financial

My account

Enrollment for 2019 - 2020 and 2020 - 2021