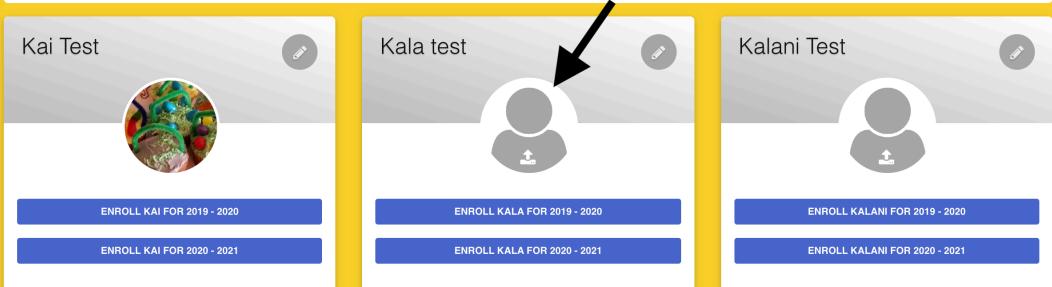

# Directions for enrollment are located here.

- To enroll, select the Enrollment tab.
- Look at your students picture, click on the space to upload a photo of your student.
- Look next to your students name and select the 2019-2020 enrollment.
- Select your desired clubs.
- Fill out the required forms.
- Add Authorized Pickup (Only parents and authorized personnel on this list will be able to pick up your student). Previous authorized pickups must be reauthorized by selecting them in your list and selecting authorize for 2020.
- Select payment details and payment schedule (To make monthly payments, under payment details select other and type in \$0.00, then select the monthly payment schedule).
- Complete your registriation.
- To remove clubs after registration, please contact administrator.

### Spring Enrollment!

- To enroll, select the Enrollment tab.
- Look at your students picture, click on the space to upload a photo of your student.
- Look next to your students name and select the 2019-2020 enrollment.
- Select your desired clubs.
- Fill out the required forms.
- Add Authorized Pickup (Only parents and authorized personnel on this list will be able to pick up your student). Previous authorized pickups must be reauthorized by selecting them in your list and selecting authorize for 2020.
- Select payment details and payment schedule (To make monthly payments, under payment details select other and type in \$0.00, then select the monthly payment schedule).
- Complete your registriation.
- To remove clubs after registration, please contact administrator.