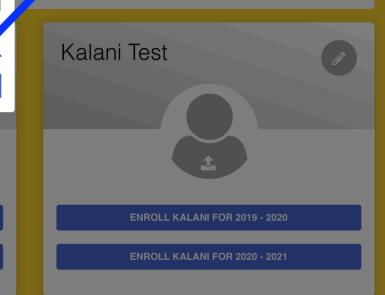

# Not a photo of my student,

See green arrow for correct choice Is a photo of my student