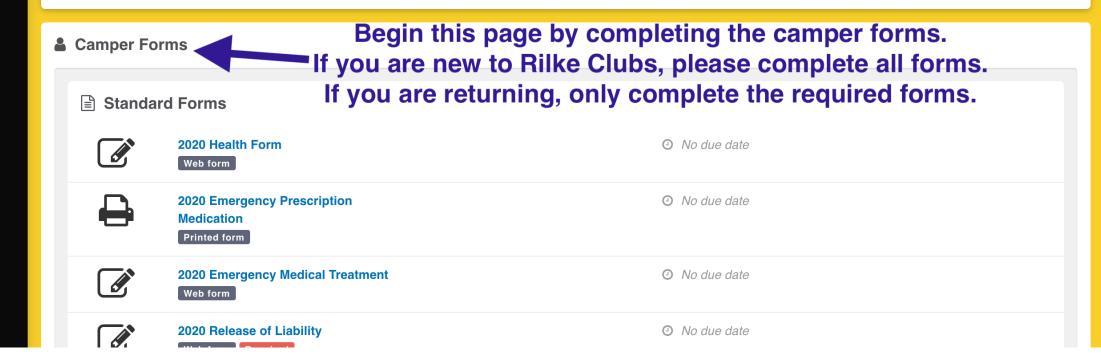

# **Third Page of Enrollment**

Please complete the forms below. The web based forms must be completed to continue the enrollment process. The Printed forms may be completed at a later date but myst be uploaded by August 30th, 2019. These forms are requied by the Municipality of Anchorage for all licenced child care facilities. Thank you.

#### Customer Service: RilkeClubs@rilkeschuleinc.org

| Camper Fo | orms                                                              |                                   |                                 |  |
|-----------|-------------------------------------------------------------------|-----------------------------------|---------------------------------|--|
| 🖹 Standa  | ard Forms                                                         |                                   |                                 |  |
|           | 2020 Health Form<br>Web form                                      |                                   | <ul> <li>No due date</li> </ul> |  |
| ₽         | 2020 Emergency Prescription<br>Medication<br>Printed form         | Select                            | <ul> <li>No due date</li> </ul> |  |
|           | 2020 Emergency Medical Treatment                                  | "2020 Release<br>of Liability"    | <ul> <li>No due date</li> </ul> |  |
|           | 2020 Release of Liability<br>Web form Required                    | to begin the first required form. | O No due date                   |  |
|           | 2020 Media Release<br>Web form Required                           | -                                 | O No due date                   |  |
|           | 2020 Parent Handbook (Signature<br>Required)<br>Web form Required |                                   | <ul> <li>No due date</li> </ul> |  |
| ₽         | 2020 Parent Handbook (Printed) Printed form                       |                                   | O No due date                   |  |