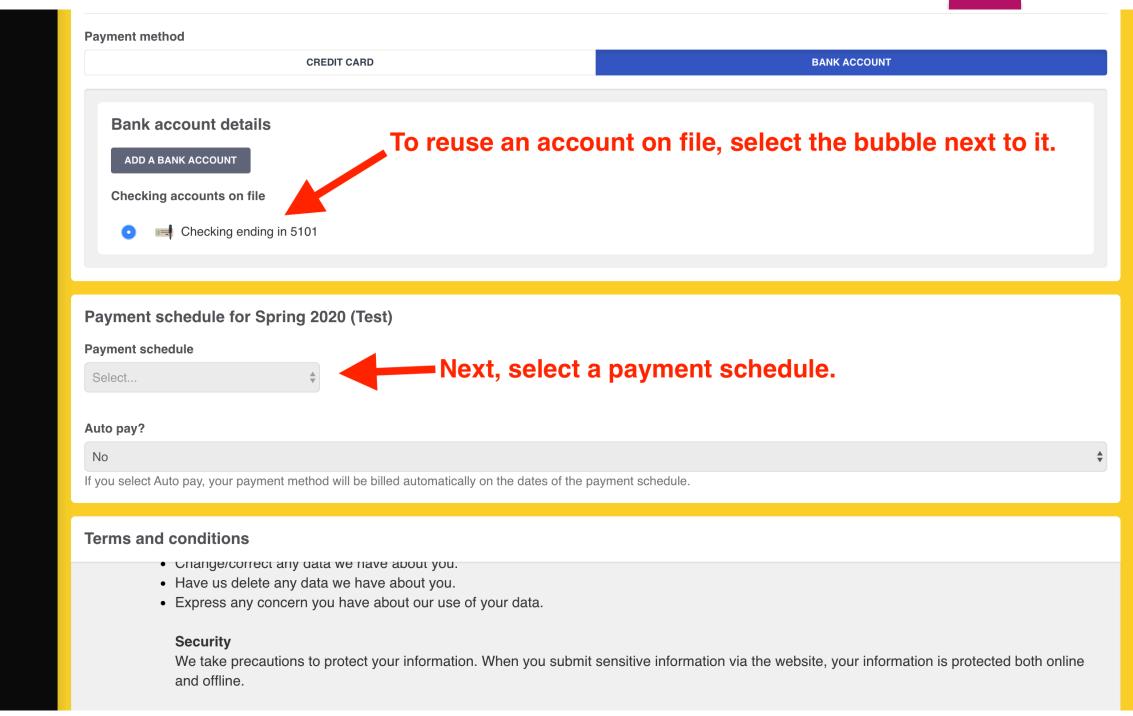

| CREDIT                                                                        | CARD           | BANK ACCOUNT                                           |  |
|-------------------------------------------------------------------------------|----------------|--------------------------------------------------------|--|
| Bank account details<br>USE EXISTING BANK ACCOUNT<br>New bank account details | please fill in | k account,<br>all the fields<br>k account information. |  |
| СН                                                                            | ECKING         | SAVINGS                                                |  |
| Routing (ABA) number                                                          |                | Account number                                         |  |
| Name of Bank                                                                  |                | Name on account                                        |  |
| Billing e-mail                                                                |                |                                                        |  |
|                                                                               |                |                                                        |  |
| ment schedule for Spring 2020                                                 | (Test)         |                                                        |  |
| ment schedule for Spring 2020                                                 | (Test)         |                                                        |  |
| nent schedule                                                                 | (Test)         |                                                        |  |

#### Auto pay?

#### No

If you select Auto pay, your payment method will be billed automatically on the dates of the payment schedule.