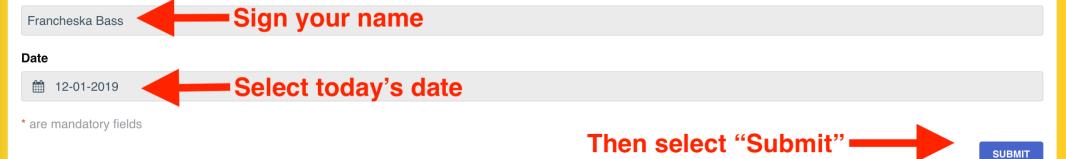

By typing your name here, you are signing this application electronically. You agree your electronic signature is the legal equivalent of your manual signature on this digital form.

Parent or legal guardian name

# Select the box to agree I have read and agree to the enrollment terms and conditions for Rilke Schule Then sign your name Signature Francheska Bass Dated: 12-01-2019 SUBMIT ENROLLMENT REQUEST