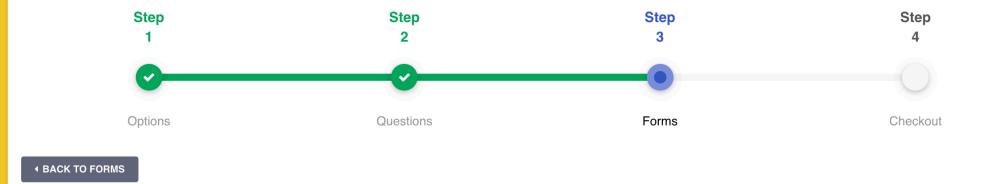

# **Third Page of Enrollment**

Please complete the forms below. The web based forms must be completed to continue the enrollment process. The Printed forms may be completed at a later date but myst be uploaded by August 30th, 2019. These forms are requied by the Municipality of Anchorage for all licenced child care facilities. Thank you.