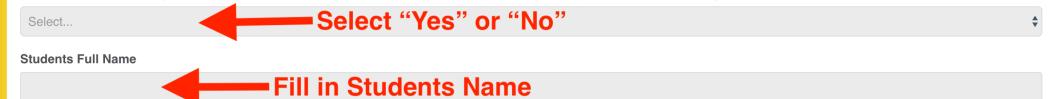

Questions

Forms

Checkout

Yes

| Students Full Name |  |
|--------------------|--|
| Kala test          |  |
|                    |  |

By typing your name here, you are signing this application electronically. You agree your electronic signature is the legal equivalent of your manual signature on this digital form.