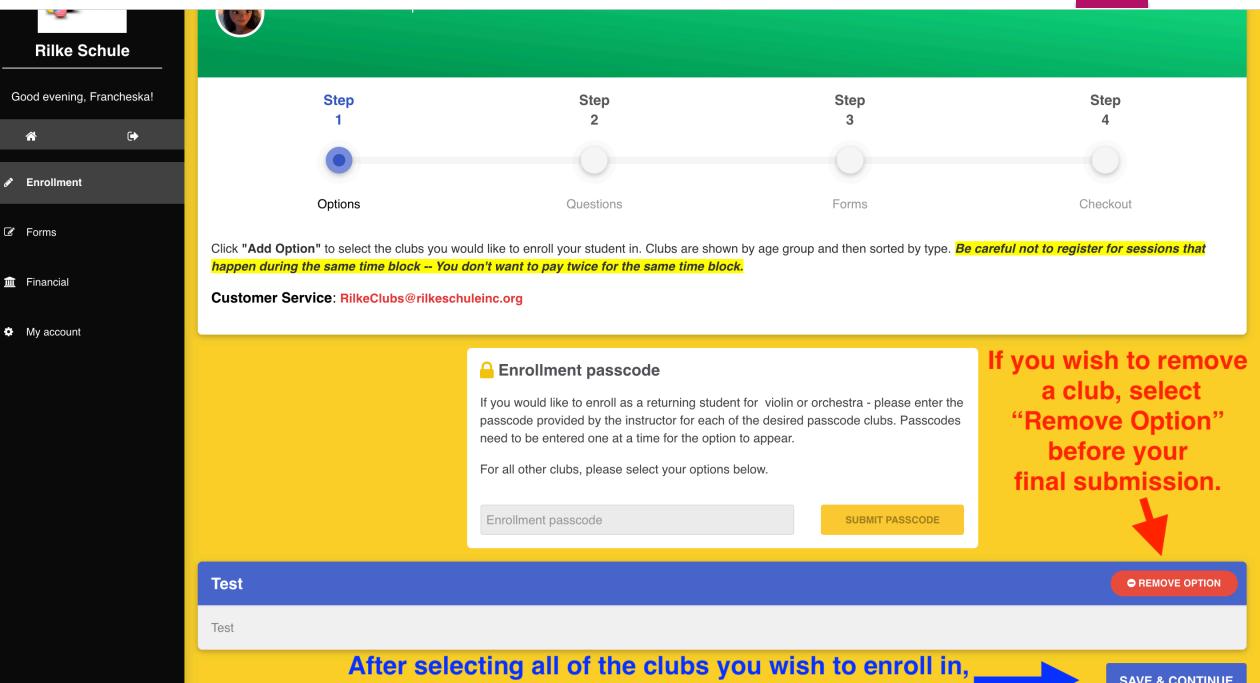

# **First page of Enrollment**

Forms

🟛 Financial

My account

Click "Add Option" to select the clubs you would like to enroll your student in. Clubs are shown by age group and then sorted by type. Be careful not to register for sessions that happen during the same time block -- You don't want to pay twice for the same time block.

Customer Service: RilkeClubs@rilkeschuleinc.org

**Regular enrollment** 

options

from the Club list

will be shown here.

If you would like to enroll as a returning student for violin or orchestra - please enter the passcode provided by the instructor for each of the desired passcode clubs. Passcodes need to be entered one at a time for the option to appear.

For all other clubs, please select your options below.

Enrollment passcode

SUBMIT PASSCODE

If you are a returning student for Violin, Orchestra, or Ballet enter your code here. Then hit submit to show your enrollment options.

Test

+ ADD OPTION

Select "+Add Option" for all of the clubs you wish to enroll in.

Test

select "Save&Continue."

**SAVE & CONTINUE** 