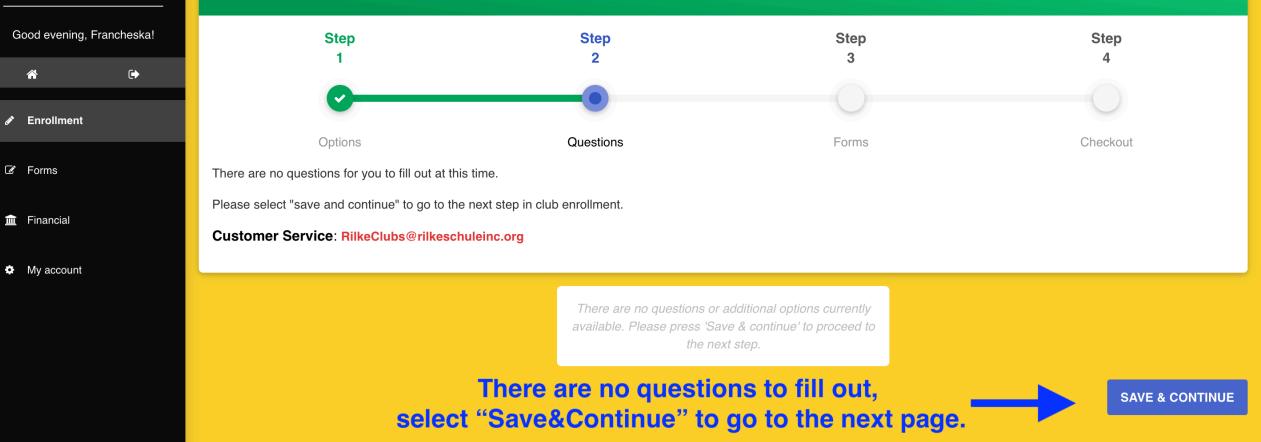

### Enrollment Questions for Kala test

### **Second Page of enrollment**

Good evening, Francheska!

 $( \rightarrow$ 

Forms

financial

My account

Enrollment