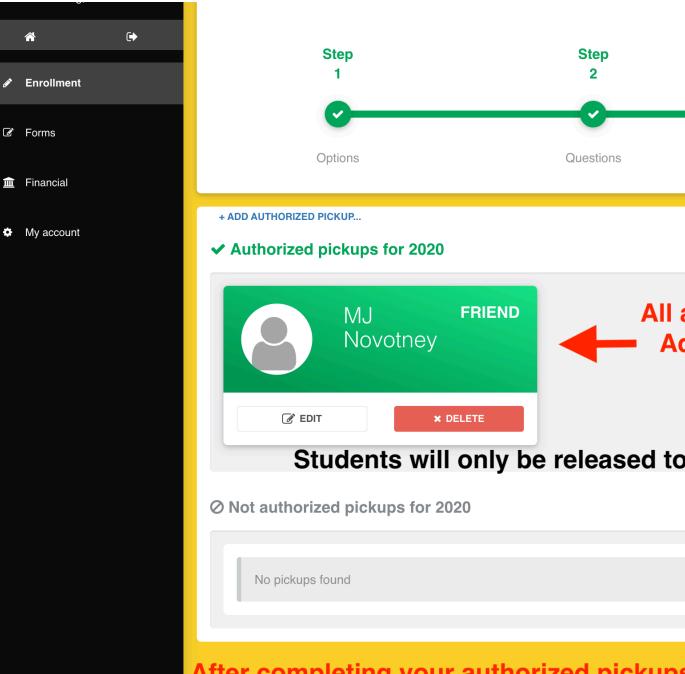

### Authorized pickups

+ ADD / MANAGE AUTHORIZED PICKUPS...

There is currently **0** authorized pickup active for 2020.

2020 Release of Liability for Kala test

#### Ø Not authorized pickups for 2020

1

Image: Forms

**m** Financial

All authorized pickups will be shown here. Add anyone that you think may pick up your student during the semester.

Step

Forms

Students will only be released to persons on your authorized pick up list.

After completing your authorized pickups, select "Back to Forms."

Step

Checkout

| 🖹 Standa | rd Forms                                                           |                                 |                                        |
|----------|--------------------------------------------------------------------|---------------------------------|----------------------------------------|
|          | 2020 Health Form<br>Web form                                       | O No due date                   |                                        |
| ₽        | 2020 Emergency Prescription<br>Medication<br>Printed form          | <ul> <li>No due date</li> </ul> |                                        |
|          | 2020 Emergency Medical Treatment Web form                          | No due date                     |                                        |
| ~        | 2020 Release of Liability<br>Web form Submitted                    | O No due date                   | <ul> <li>December 1st, 2019</li> </ul> |
| ~        | 2020 Media Release<br>Web form Submitted                           | O No due date                   | ✓ December 1st, 2019                   |
| ~        | 2020 Parent Handbook (Signature<br>Required)<br>Web form Submitted | O No due date                   | <ul> <li>December 1st, 2019</li> </ul> |
| ₽        | 2020 Parent Handbook (Printed) Printed form                        | O No due date                   |                                        |